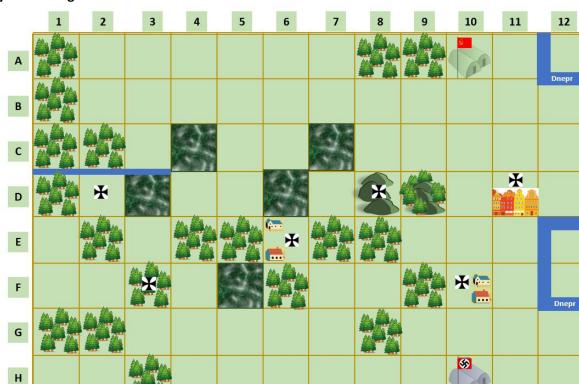

### Lyutezh Bridghead Breakout - 4 November 1943

The weather is clear. Objective squares are denoted by crosses. The dark green squares are swamps and count as soft ground. The Dnepr River is unfordable. Units can cross the minor river [C1 to C3] at any point, but crossing it is like moving into non-open terrain, units can only move a maximum of 1 square. Additionally, any unit attacking across the river is vulnerable in combat. Units cannot cross this river using road movement, but supply lines can cross it. Square D11 is an urban area for combat purposes whilst E6 and F10 are hamlets which can be placed for scenic purposes but have no impact on combat.

### Set Up:

Soviet: The Russian Rifle Divisions and the Infantry Support deploy anywhere in line A and B. The Russians move first

Axis: The German Infantry Divisions and the Artillery units deploy anywhere in line D to H. The Germans have 8 prepared defences which they can place in their deployment area, but no more than 2 per square. The Germans can place 3 minefields in open squares in rows C and D but not in D2.

#### **Reinforcements:**

The Soviet 5<sup>th</sup> Guards Tank Corps arrives in the Marker Phase of turn 1 anywhere in Row A.

The German 2<sup>nd</sup> Panzer Division arrives in the Marker Phase of turn 2 in Row H from H1 to H6.